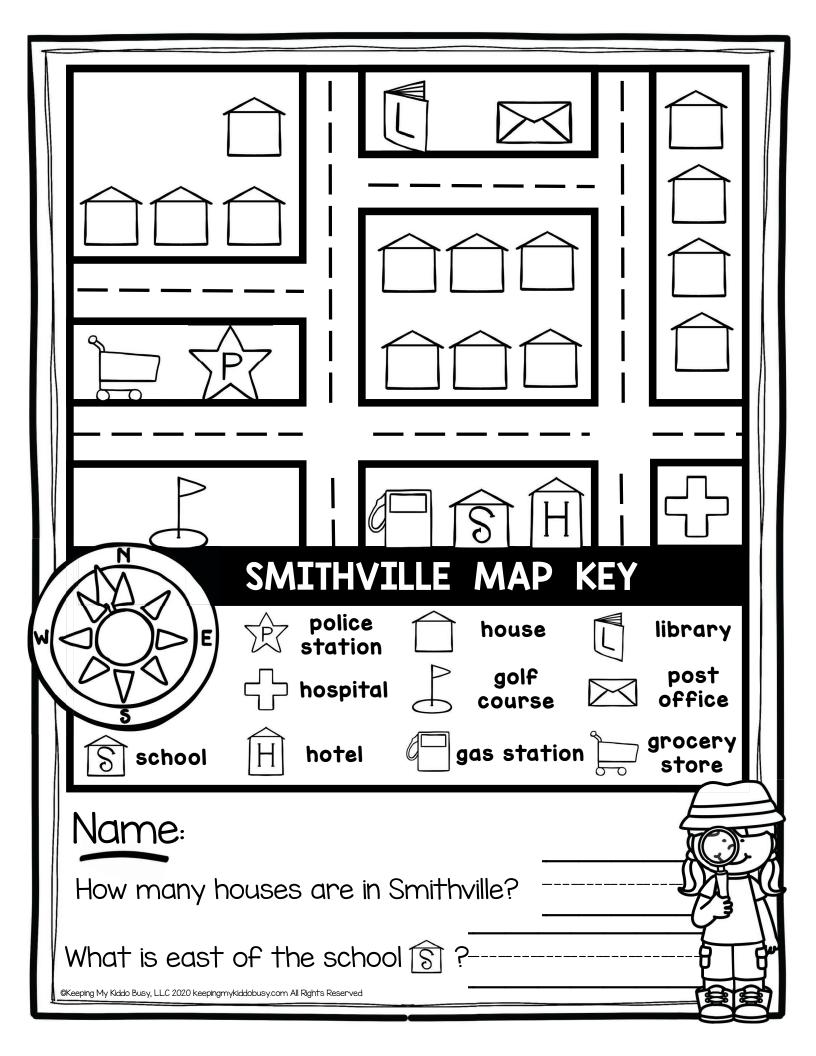

| ALL ABOUT SMITHVILLE                                                                                                                                                                                                                                                                                                                                                                                                                                                                                                                                                                                                                                                                                                                                                                                                                                                                                                                                                                                                                                                                                                                                                                                                                                                                                                                                                                                                                                                                                                                                                                                                                                                                                                                                                                                                                                                                                                                                                                                                                                                                                                           |       |      |      |
|--------------------------------------------------------------------------------------------------------------------------------------------------------------------------------------------------------------------------------------------------------------------------------------------------------------------------------------------------------------------------------------------------------------------------------------------------------------------------------------------------------------------------------------------------------------------------------------------------------------------------------------------------------------------------------------------------------------------------------------------------------------------------------------------------------------------------------------------------------------------------------------------------------------------------------------------------------------------------------------------------------------------------------------------------------------------------------------------------------------------------------------------------------------------------------------------------------------------------------------------------------------------------------------------------------------------------------------------------------------------------------------------------------------------------------------------------------------------------------------------------------------------------------------------------------------------------------------------------------------------------------------------------------------------------------------------------------------------------------------------------------------------------------------------------------------------------------------------------------------------------------------------------------------------------------------------------------------------------------------------------------------------------------------------------------------------------------------------------------------------------------|-------|------|------|
| W E Look at the map and answer the<br>following questions.                                                                                                                                                                                                                                                                                                                                                                                                                                                                                                                                                                                                                                                                                                                                                                                                                                                                                                                                                                                                                                                                                                                                                                                                                                                                                                                                                                                                                                                                                                                                                                                                                                                                                                                                                                                                                                                                                                                                                                                                                                                                     |       |      |      |
| north                                                                                                                                                                                                                                                                                                                                                                                                                                                                                                                                                                                                                                                                                                                                                                                                                                                                                                                                                                                                                                                                                                                                                                                                                                                                                                                                                                                                                                                                                                                                                                                                                                                                                                                                                                                                                                                                                                                                                                                                                                                                                                                          | south | east | west |
| If you're at the police station $\widehat{\mathcal{T}}$ , which direction do you need to travel to get to the golf course $\mathcal{L}$ ?                                                                                                                                                                                                                                                                                                                                                                                                                                                                                                                                                                                                                                                                                                                                                                                                                                                                                                                                                                                                                                                                                                                                                                                                                                                                                                                                                                                                                                                                                                                                                                                                                                                                                                                                                                                                                                                                                                                                                                                      |       |      |      |
| If you're at the gas station (2), which direction do you need to travel to get to the hotel (1)?                                                                                                                                                                                                                                                                                                                                                                                                                                                                                                                                                                                                                                                                                                                                                                                                                                                                                                                                                                                                                                                                                                                                                                                                                                                                                                                                                                                                                                                                                                                                                                                                                                                                                                                                                                                                                                                                                                                                                                                                                               |       |      |      |
| If you're at the hotel $\widehat{\mathbb{H}}$ and you travel east, which building will you end up at?                                                                                                                                                                                                                                                                                                                                                                                                                                                                                                                                                                                                                                                                                                                                                                                                                                                                                                                                                                                                                                                                                                                                                                                                                                                                                                                                                                                                                                                                                                                                                                                                                                                                                                                                                                                                                                                                                                                                                                                                                          |       |      |      |
| Which corner of the map is the hospital control in the intervention of the map is the hospital control in the intervention of the map is the hospital control in the intervention of the map is the hospital control in the intervention of the map is the hospital control in the intervention of the map is the hospital control in the intervention of the map is the hospital control in the intervention of the map is the hospital control in the intervention of the map is the hospital control in the intervention of the map is the hospital control in the intervention of the map is the hospital control in the intervention of the map is the hospital control in the intervention of the map is the hospital control in the intervention of the map is the hospital control in the intervention of the map is the hospital control in the intervention of the map is the hospital control in the intervention of the interv |       |      |      |