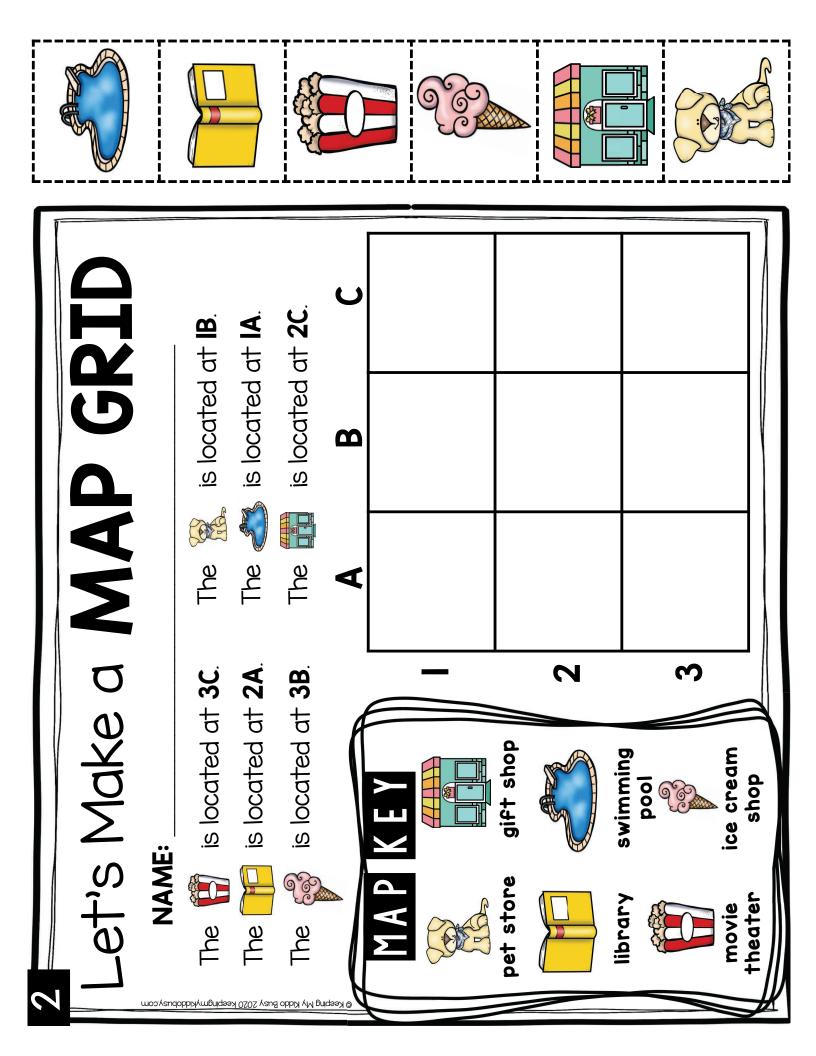

| ALL ABOUT SMITHVILLE                                                                                                                                                                                                                                                                                                                                                                                                                                                                                                                                                                                                                                                                                                                                                                                                                                                                                                                                                                                                                                                                                                                                                                                                                                                                                                                                                                                                                                                                                                                                                                                                                                                                                                                                                                                                                                                                                                                                                                                                                                                                                                           |       |      |      |
|--------------------------------------------------------------------------------------------------------------------------------------------------------------------------------------------------------------------------------------------------------------------------------------------------------------------------------------------------------------------------------------------------------------------------------------------------------------------------------------------------------------------------------------------------------------------------------------------------------------------------------------------------------------------------------------------------------------------------------------------------------------------------------------------------------------------------------------------------------------------------------------------------------------------------------------------------------------------------------------------------------------------------------------------------------------------------------------------------------------------------------------------------------------------------------------------------------------------------------------------------------------------------------------------------------------------------------------------------------------------------------------------------------------------------------------------------------------------------------------------------------------------------------------------------------------------------------------------------------------------------------------------------------------------------------------------------------------------------------------------------------------------------------------------------------------------------------------------------------------------------------------------------------------------------------------------------------------------------------------------------------------------------------------------------------------------------------------------------------------------------------|-------|------|------|
| W E Look at the map and answer the<br>following questions.                                                                                                                                                                                                                                                                                                                                                                                                                                                                                                                                                                                                                                                                                                                                                                                                                                                                                                                                                                                                                                                                                                                                                                                                                                                                                                                                                                                                                                                                                                                                                                                                                                                                                                                                                                                                                                                                                                                                                                                                                                                                     |       |      |      |
| north                                                                                                                                                                                                                                                                                                                                                                                                                                                                                                                                                                                                                                                                                                                                                                                                                                                                                                                                                                                                                                                                                                                                                                                                                                                                                                                                                                                                                                                                                                                                                                                                                                                                                                                                                                                                                                                                                                                                                                                                                                                                                                                          | south | east | west |
| If you're at the police station $\widehat{\mathcal{T}}$ , which direction do you need to travel to get to the golf course $\mathcal{L}$ ?                                                                                                                                                                                                                                                                                                                                                                                                                                                                                                                                                                                                                                                                                                                                                                                                                                                                                                                                                                                                                                                                                                                                                                                                                                                                                                                                                                                                                                                                                                                                                                                                                                                                                                                                                                                                                                                                                                                                                                                      |       |      |      |
| If you're at the gas station (2), which direction do you need to travel to get to the hotel (1)?                                                                                                                                                                                                                                                                                                                                                                                                                                                                                                                                                                                                                                                                                                                                                                                                                                                                                                                                                                                                                                                                                                                                                                                                                                                                                                                                                                                                                                                                                                                                                                                                                                                                                                                                                                                                                                                                                                                                                                                                                               |       |      |      |
| If you're at the hotel $\widehat{\mathbb{H}}$ and you travel east, which building will you end up at?                                                                                                                                                                                                                                                                                                                                                                                                                                                                                                                                                                                                                                                                                                                                                                                                                                                                                                                                                                                                                                                                                                                                                                                                                                                                                                                                                                                                                                                                                                                                                                                                                                                                                                                                                                                                                                                                                                                                                                                                                          |       |      |      |
| Which corner of the map is the hospital control in the intervention of the map is the hospital control in the intervention of the map is the hospital control in the intervention of the map is the hospital control in the intervention of the map is the hospital control in the intervention of the map is the hospital control in the intervention of the map is the hospital control in the intervention of the map is the hospital control in the intervention of the map is the hospital control in the intervention of the map is the hospital control in the intervention of the map is the hospital control in the intervention of the map is the hospital control in the intervention of the map is the hospital control in the intervention of the map is the hospital control in the intervention of the map is the hospital control in the intervention of the map is the hospital control in the intervention of the interv |       |      |      |